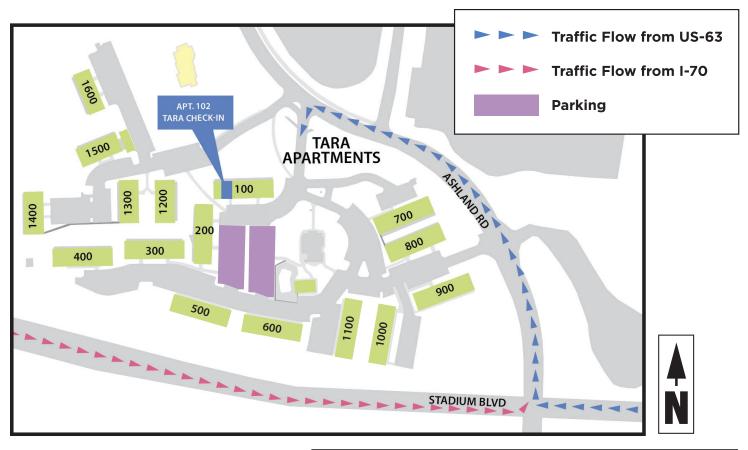

## TARA APARTMENTS

## **Directions: Tara Apartments**

From I-70

- Take Stadium Boulevard exit south
- Follow signs to stay on Stadium
- Turn left on Ashland Road
- Turn left into Tara Apartments

From US-63

- Take Stadium Boulevard exit west
- Follow signs to stay on Stadium
- Turn right on Ashland Road
- Turn left into Tara Apartments

Check-in Times:

August 1 & 2: 9 a.m. - 4:30 p.m. August 3 & 4: 10 a.m. - 2 p.m. Check in is at <u>Tara 1133 Ashland Rd., Apt 102</u> (Manager's Office), Columbia, MO 65201

Starting August 5th: 9 a.m. - 4:30 p.m.
Check in is at the <u>Residential Life</u> <u>Main Offices in Defoe-Graham.</u>
901 Hitt St., Columbia, MO 65201 (entrance across from the Virginia Ave. garage)