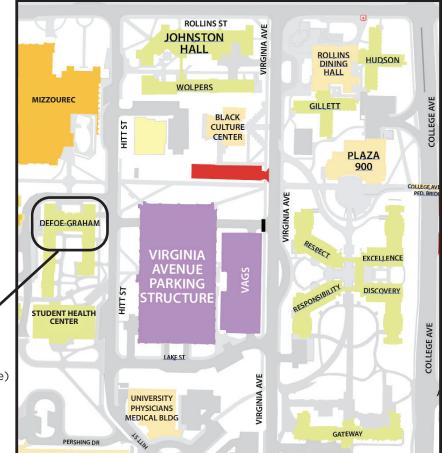

Check-in Times:

August 1 & 2: 9 a.m. - 4:30 p.m. August 3 & 4: 10 a.m. - 2 p.m. Check in is at <u>Tara 1133 Ashland Rd., Apt 102</u> (Manager's Office), Columbia, MO 65201

Starting August 5th: 9 a.m. - 4:30 p.m.
Check in is at the <u>Residential Life</u> <u>Main Offices in Defoe-Graham.</u>
901 Hitt St., Columbia, MO 65201 (entrance across from the Virginia Ave. garage)